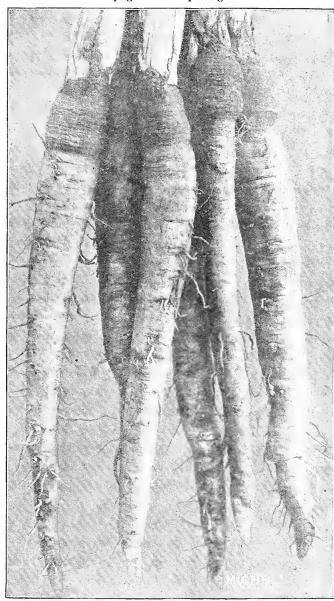

ues to bear until killed by frost; about 3 inches in diameter. 20c. per ½ oz.; oz., 40c.; \$1.75 per ¼ lb.; per lb., \$6.50.
- Pimiento. A sweet species without any trace of fieriness; very compact in growth; smooth, attractive fruits; when fully ripe they are red, but they can be used green. Oz., 50c.; \$1.75 per 1/4 lb.
- Red Cherry. A small upright growing sort; very hot in flavor. 25c. oz.; 1/4 lb., 75c.
- Ruby King. A large red variety resembling Bull Nose. 50c. oz.; 1/4 lb., \$1.75; \$6.50 per lb. Small Chili. Used principally for seasoning and making
- sauce; the small, red pods are very hot. 25c. oz.; ¼ lb., 75c. \*Large Bell or Bull Nose. The standard pepper for market;

a great producer. 50c. oz.; 1/4 lb., \$1.75; \$6.50 lb.

PEPPER PLANTS Doz. 100 1000 



Chinese Giant Pepper



Mammoth Sandwich Island Salsify

#### SALSIFY (Oyster Plant)

\*Mammoth Sandwich Island. This variety is of an enormous size, twice as large as the ordinary French; pure white, vcry tender and delicious. Oz., 20c.; 75c. 1/4 lb.; lb., \$2.75.

| of my order<br>bought elsew<br>we are off | ived O. K. Thanks for your<br>. A prospective customer I h<br>where; his seeds arrived at the<br>in a race for supremacy.<br>he start, far in the lead. | ad in mi<br>c time yo<br>Michell's | us han<br>nd for<br>urs di<br>secds | dling<br>you<br>d, so<br>are |
|-------------------------------------------|---------------------------------------------------------------------------------------------------------------------------------------------------------|------------------------------------|-------------